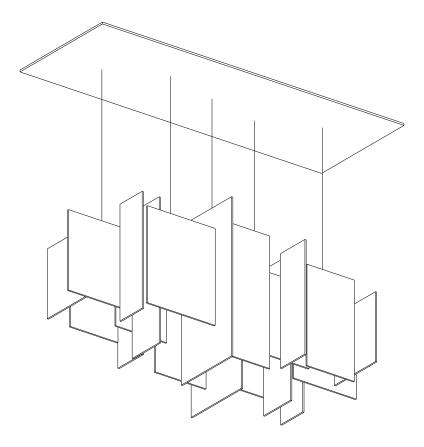

### Serac

Taking it's inspiration from luminous intersecting columns of glacial ice, the Serac chandelier combines spare, geometric form and beautifully diffused light. The result is a light that is crisp in form, yet has a soft, diffused appeal lent to it by it's multiple layers of translucent material.

#### Description:

Suspension style luminaire, ideal in entranceways, over dining tables, bars etc. The fixture shape, size, colour and material are fully customisable. Hanging elements are suspended independently, allowing for subtle animation when exposed to moving air.