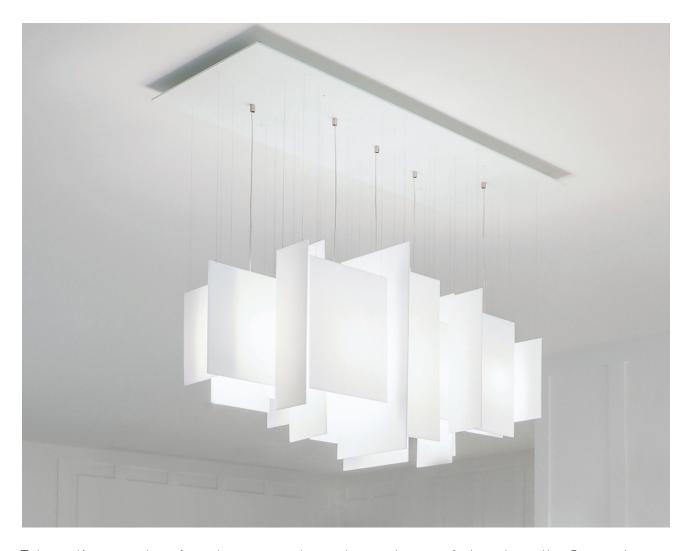

### Serac

Taking it's inspiration from luminous intersecting columns of glacial ice, the Serac chandelier combines spare, geometric form and beautifully diffused light. The result is a light that is crisp in form, yet has a soft, diffused appeal lent to it by it's multiple layers of translucent material.

The quiet symetry of the Serac chandelier makes it an ideal feature over dining tables and in living rooms and entryways. The Serac's shape, size, colour and material may be customized to suit any given space.

#### Description:

Suspension style luminaire, ideal in entranceways, over dining tables, bars etc. The fixture shape, size, colour and material are fully customisable. Hanging elements are suspended independently, allowing for subtle animation when exposed to moving air.

#### **Details**:

Hanging element materials: Acrylic panels with a soft matte white surface (6mm). Also available: local wood species (6mm), metals, 3-Form resins others – please enquire for pricing. Canopy: white, silver, or black powder coated aluminum, custom colours available Suspension: floating canopy plate direct to ceiling substrate