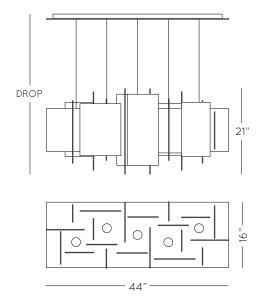

#### Serac 44 x 16

Dimensions: L: 44" W: 16" H: 21"

Drop: to specification

Lamping: 5 x medium base 20 W max.

Weight: 65lb. - 29.5kg

Prices: **SE4416\_W** standard white acrylic: \$4720 CAD

**SE4416\_WO** white oak: \$4880 CAD