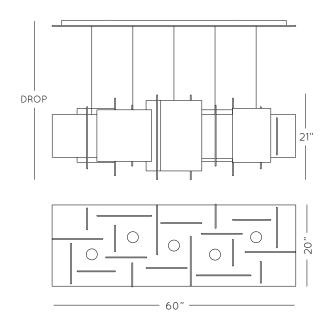

#### Serac 60 x 20

Dimensions: L: 60" W: 20" H: 21"

Drop: to specification

Lamping: 5 x medium base 20 W max.

Weight: 80lb. - 36.5kg

Prices: **SE6020\_W** standard white acrylic: \$5700 CAD

**SE6020\_WO** white oak: \$5950 CAD