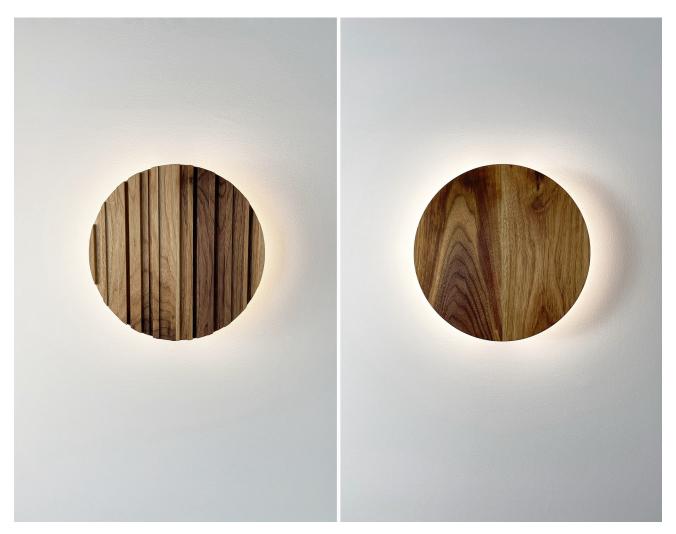

## Orée Sconce

The Orée sconce features a sculptural disc of solid hardwood that has been shaped with a series of furrows to create a striking composition that accentuates the organic beauty of the hardwood that it's carved from.

This modern wood sconce is backlit with a halo of light that illuminates the surrounding wall with a warm glow, making the Orée sconce a natural choice to light any space including hallways, bedrooms and entryways.

As with all of our wooden light fixtures, the Orée sconce is made from solid North American hardwoods, including walnut, oak, alder and ash. Orée sconces are hand-finished with a LEED compliant, low VOC, non-toxic, natural oil finish that brings the beauty of the wood grain to life.