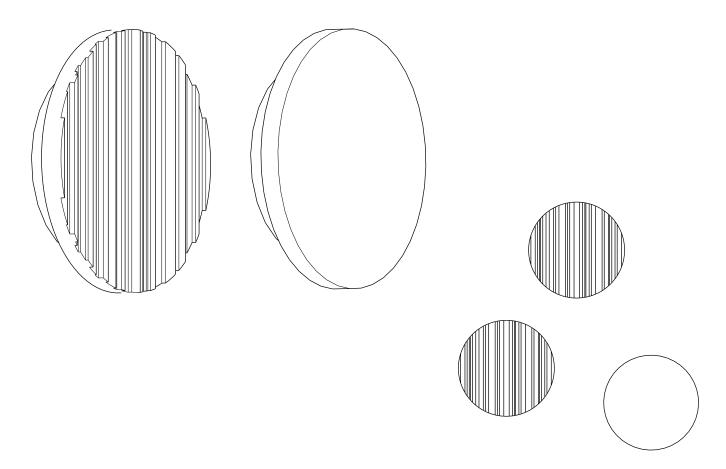

#### Description:

Solid wood LED wall light, furrowed or un-furrowed

#### Details:

Materials: alder, bleached white oak, white oak or walnut, custom available. Dimensions: Ø11", custom sizes available upon request.

### ORÉE 11 SMOOTH

Dimensions: Ø11" Lamping: Warm white (3000K) or natural white (4000K) LED light strip Weight: approx 3lb. Retail: \$775 CAD

Ordering codes: OR11S\_A (ash) OR11S\_BWO (bleached white oak) OR11S\_RA (red alder) OR11S\_W (walnut) OR11S\_WO (white oak)

### ORÉE 11 FURROWED

Dimensions: Ø11" Lamping: Warm white (3000K) or natural white (4000K) LED light strip Weight: approx 3lb. Retail: \$885 CAD

Ordering codes: OR11F\_A (ash) OR11F\_BWO (bleached white oak) OR11F\_RA (red alder) OR11F\_W (walnut) OR11F\_WO (white oak)