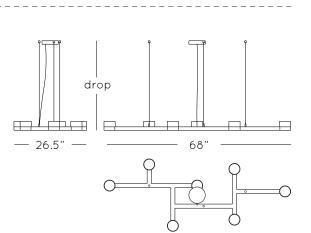

#### Adanac 4

Dimensions: 36" x 17" footprint Drop: to specification Lamping: 4X GY6.35 base warm white (3000K) 12VDC LED Power consumption: 24 W Weight: approx. 51b / 2.27kg Retail: \$2300 CAD

#### Adanac 7

Dimensions: 68" x 26-1/2" footprint Drop: to specification Lamping: 7X GY6.35 base warm white (3000K) 12VDC LED Power consumption: 42 W Weight: approx. 10lb / 4.54kg Retail: \$3690 CAD