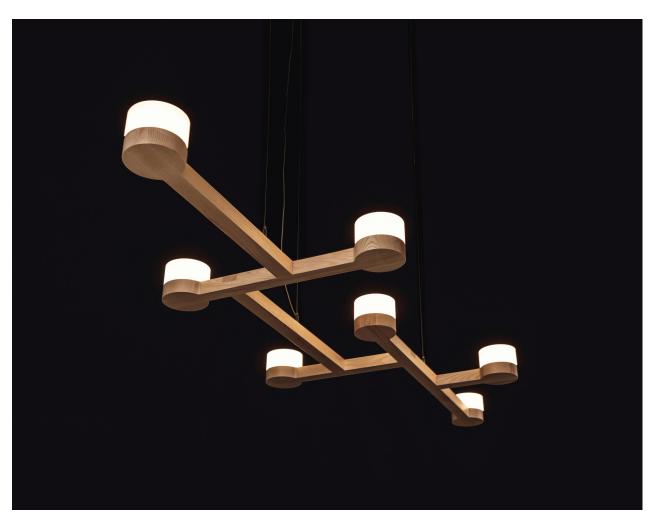

### Adanac

Crafted from solid hardwood, Adanac's clean design focuses attention on the beauty of the wood, clean joinery and warm light. The modular nature of Adanac's design allows us to collaborate with our clients to configure the light to suit their particular space and circumstance perfectly. Whether suspended above a dining room table in an intimate space or illuminating the length of a bar in a restaurant, Adanac's nodal grid can be expanded limitlessly, allowing it to add warmth and light to any space.

#### Description:

Suspended solid wood LED chandelier light

#### Details:

Materials: ash, alder, black walnut, white oak, custom woods available. Frosted acrylic lamp shades. Canopy: white, silver or black powder coated aluminum, custom colour available.