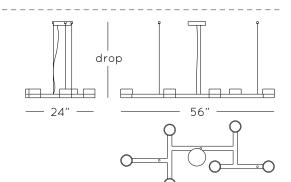

#### Adanac 6

Dimensions: 56" x 24" footprint Drop: to specification Lamping: 6X GY6.35 base warm white (3000K) 12VDC LED Power consumption: 36 W Weight: approx. 8lb / 3.63kg Retail: \$3230 CAD