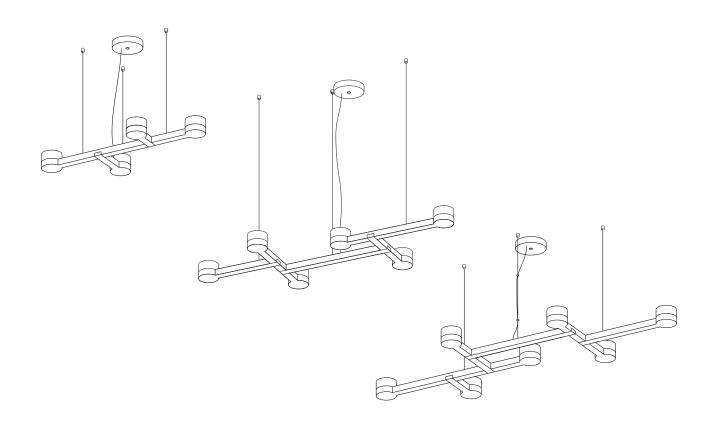

#### Adanac 4

Dimensions: 36" x 17" footprint Drop: to specification Lamping: 4X GY6.35 base warm white (3000K) 12VDC LED Power consumption: 24 W Weight: approx. 51b / 2.27kg Retail: \$2300 CAD

#### Adanac 6

Dimensions: 56" x 24" footprint Drop: to specification Lamping: 6X GY6.35 base warm white (3000K) 12VDC LED Power consumption: 36 W Weight: approx. 8lb / 3.63kg Retail: \$3230 CAD

#### Adanac 7

Dimensions: 68" x 26-1/2" footprint Drop: to specification Lamping: 7X GY6.35 base warm white (3000K) 12VDC LED Power consumption: 42 W Weight: approx. 10lb / 4.54kg Retail: \$3690 CAD